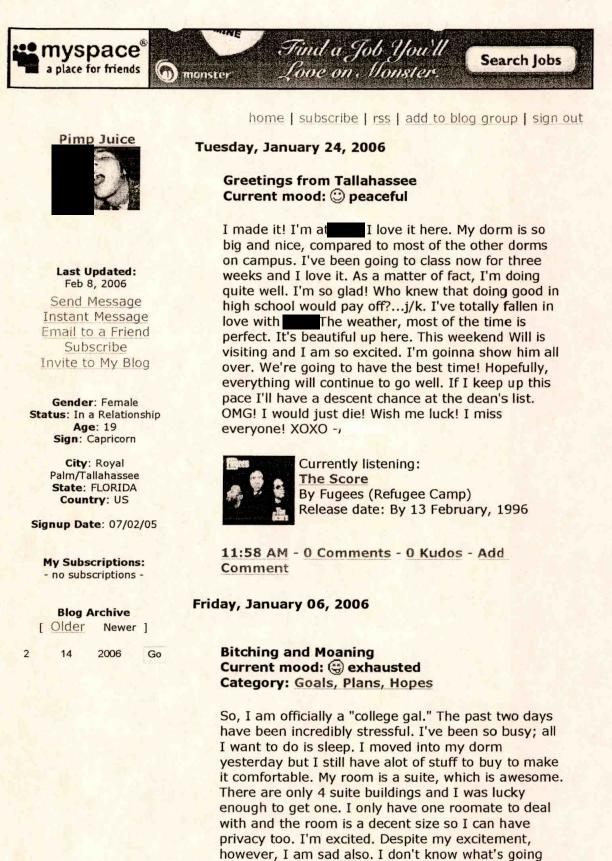

Signup Date: 07/02/05

Tuesday, January 24, 2006

#### Greetings from Tallahassee Current mood: <sup>(1)</sup> peaceful

I made it! I'm at the love it here. My dorm is so big and nice, compared to most of the other dorms on campus. I've been going to class now for three weeks and I love it. As a matter of fact, I'm doing quite well. I'm so glad! Who knew that doing good in high school would pay off?...j/k. I've totally fallen in love with the weather, most of the time is perfect. It's beautiful up here. This weekend Will is visiting and I am so excited. I'm goinna show him all over. We're going to have the best time! Hopefully, everything will continue to go well. If I keep up this pace I'll have a descent chance at the dean's list. OMG! I would just die! Wish me luck! I miss everyone! XOXO - ``

Currently listening: The Score By Fugees (Refugee Camp) Release date: By 13 February, 1996

11:58 AM - 2 Comments - 2 Kudos - Add Comment