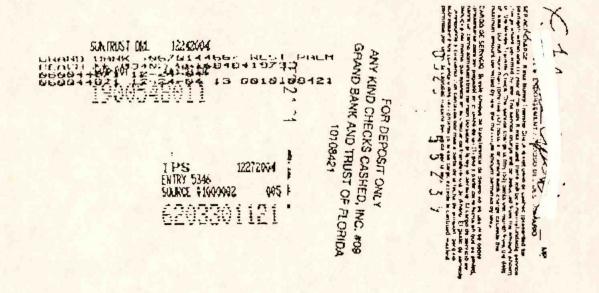

|



This is a true copy from the records of the Money Transfer Processing Center, Custodian of Records, Western Union Financial Services
BEST COPY AVAILABLE

## HOW TO INTERPRET PAID MONEY TRANSFER COMPUTER RECORD

- 1) Money transfer number assigned to transfer by computer at time of recording.
- 2) Originating city
- 3) Originating agent identification number (O-Agent XXX######)
- 4) Paying agent identification number (P-Agent XXX######)
- 5) Payee name
- 6) Sender name
- 7) A Sender's phone number
  - B Willcall Money Order
  - C Originating city
  - D Date recorded
  - E Time recorded (all times are eastern standard time)
- 8) Internal code
- 9) A Money transfer control number
  - B Intended payout city and state (CITYST)
- 10) Principal amount of transfer
- 11) Payee name
- 12) Test que